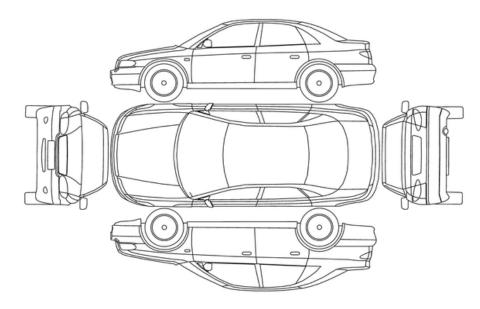

## Statement / Description of incident

In your own words, describe what happened in the incident. Include as many details as you can.

In the image, indicate damage on vehicle: